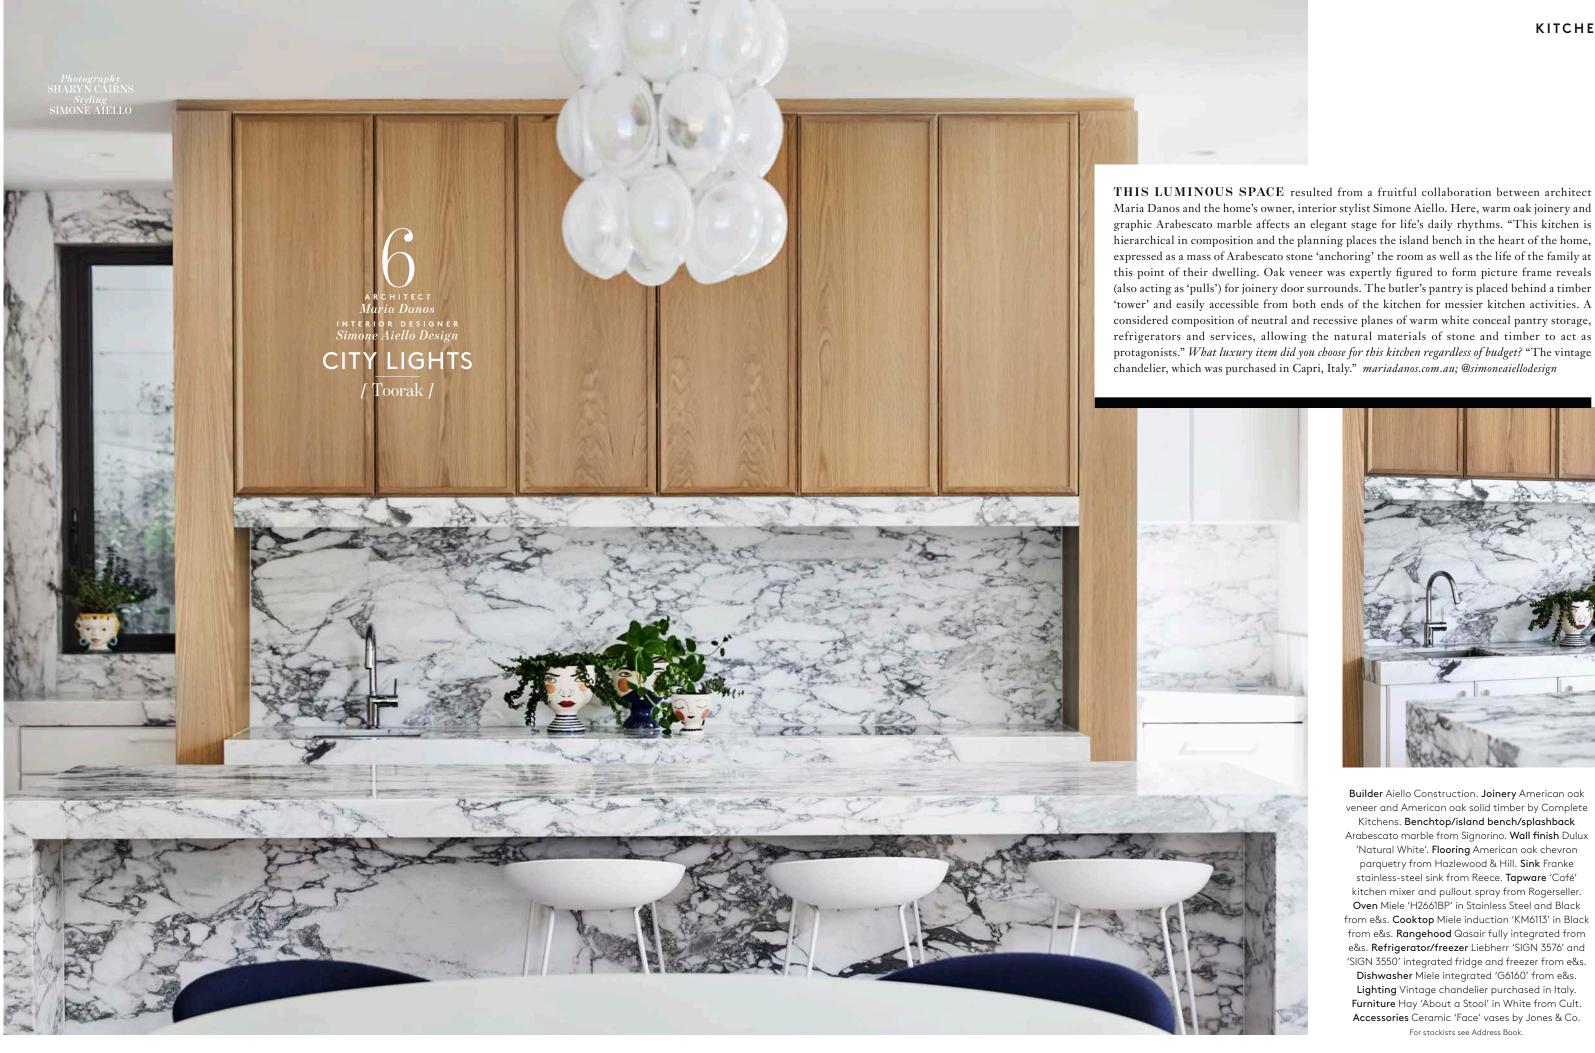

Builder Aiello Construction. Joinery American oak veneer and American oak solid timber by Complete Kitchens. Benchtop/island bench/splashback Arabescato marble from Signorino. Wall finish Dulux 'Natural White'. Flooring American oak chevron parquetry from Hazlewood & Hill. Sink Franke stainless-steel sink from Reece. **Tapware** 'Café' kitchen mixer and pullout spray from Rogerseller. Oven Miele 'H2661BP' in Stainless Steel and Black from e&s. Cooktop Miele induction 'KM6113' in Black from e&s. Rangehood Qasair fully integrated from e&s. Refrigerator/freezer Liebherr 'SIGN 3576' and 'SIGN 3550' integrated fridge and freezer from e&s. Dishwasher Miele integrated 'G6160' from e&s. **Lighting** Vintage chandelier purchased in Italy. Furniture Hay 'About a Stool' in White from Cult. Accessories Ceramic 'Face' vases by Jones & Co. For stockists see Address Book.